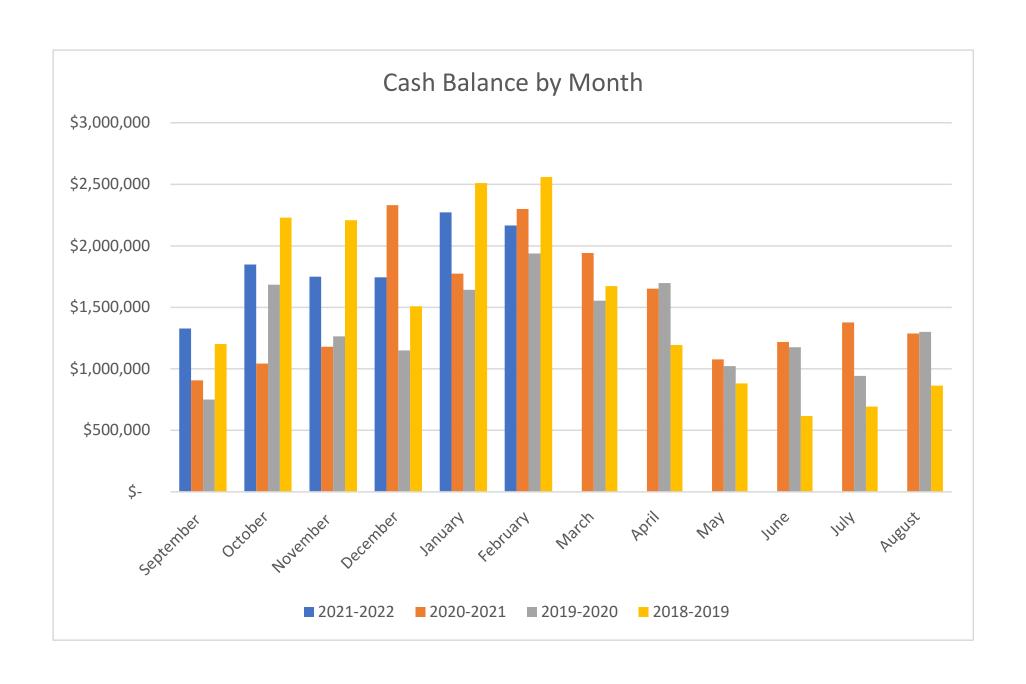

| Year      | Se | ptember   | October         | November D |           | December Ja |           | January | uary February |    | March     |                 | April |           | May |           | June |           | July |           | August |           |
|-----------|----|-----------|-----------------|------------|-----------|-------------|-----------|---------|---------------|----|-----------|-----------------|-------|-----------|-----|-----------|------|-----------|------|-----------|--------|-----------|
| 2021-2022 | \$ | 1,327,394 | \$<br>1,849,153 | \$         | 1,748,503 | \$          | 1,743,720 | \$      | 2,272,345     | \$ | 2,165,097 |                 |       |           |     |           |      |           |      |           |        |           |
| 2020-2021 | \$ | 907,716   | \$<br>1,043,472 | \$         | 1,180,085 | \$          | 2,329,718 | \$      | 1,774,212     | \$ | 2,300,160 | \$<br>1,941,407 | \$    | 1,652,788 | \$  | 1,076,100 | \$   | 1,218,535 | \$   | 1,376,727 | \$     | 1,287,697 |
| 2019-2020 | \$ | 750,246   | \$<br>1,683,782 | \$         | 1,264,861 | \$          | 1,149,677 | \$      | 1,642,397     | \$ | 1,939,067 | \$<br>1,555,094 | \$    | 1,696,924 | \$  | 1,022,369 | \$   | 1,175,513 | \$   | 943,127   | \$     | 1,300,282 |
| 2018-2019 | \$ | 1,201,584 | \$<br>2,228,475 | \$         | 2,208,515 | \$          | 1,508,793 | \$      | 2,509,116     | \$ | 2,558,717 | \$<br>1,673,166 | \$    | 1,193,210 | \$  | 883,020   | \$   | 616,331   | \$   | 693,995   | \$     | 862,378   |